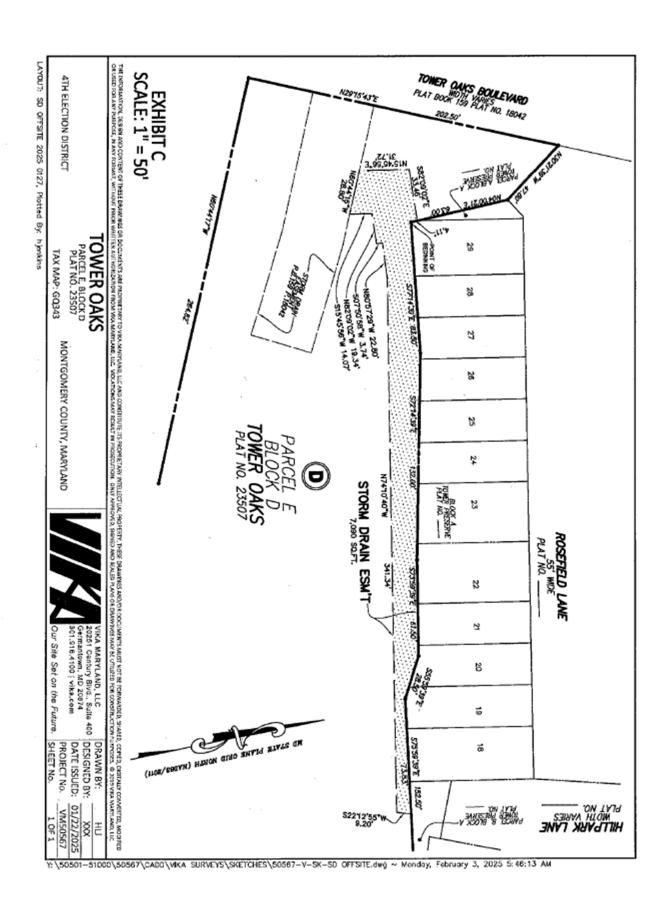

WHEREAS, as a condition of the Redevelopment, the City requires that a storm drain easement be imposed upon the Property, in the area described on **Exhibit A** and identified as the "Storm Drain Easement Area" on **Exhibit B**, both attached hereto and made a part hereof (the "Storm Drain Easement Area").

6784216.2

TAX ACCT NOS: 04-03580393

VIKA Maryland, LLC 20251 Century Blvd. Suite 400 Germantown, MD 20874 301.916.4100 vika.com

EXHIBIT B
DESCRIPTION OF PART OF THE PROPERTY OF
TOWER-DAWSON LLC
LIBER 18350 FOLIO 687
AND BEING PART OF
PARCEL E, BLOCK D
TOWER OAKS
PLAT NO. 23507
4TH ELECTION DISTRICT
MONTGOMERY COUNTY, MARYLAND

Being part of the property acquired by Tower-Dawson LLC, a Maryland limited liability company, from Tower-Dawson Limited Partnership, a Maryland limited partnership, by deed dated August 29, 2000 and recorded in Liber 18350 at Folio 687 and also being part of Parcel E, Block D, Tower Oaks as shown on Plat No. 23507 all among the Land Records of Montgomery County, Maryland and being more particularly described in the datum of Maryland State Grid North (NAD83/2011) as follows:

Beginning for the same at a point marking the southerly end of the lNorth 04° 00' 21" East, 63.00 foot plat line of Parcel A and Lot 29, Block A, Tower Preserve, recorded in Plat No. \_\_\_\_\_\_ among the aforesaid Land Records, said point also marking the common corner of Parcel E, Block D, Tower Oaks, recorded as Plat No. 23507 among the aforesaid Land Records; thence running with the common line of Lots 18 through 29 and Parcel B, Block A, Tower Preserve

- 1. South 77° 14' 39" East, 83.50 feet to a point; thence
- 2. South 72° 14' 39" East, 132.00 feet to a point; thence
- 3. South 73° 59' 39" East, 61.50 feet to a point; thence
- 4. South 55° 59' 39" East, 28.50 feet to a point; thence
- South 75° 59' 39" East, 73.83 feet to a point; thence leaving said common line of Parcel B, Block A, Tower Preserve and running so as to cross and include a portion of said Parcel E, Block D, Tower Oaks, the following nine (9) courses and distances
- 6. South 22° 12' 55" West, 9.20 feet to a point; thence
- 7. North 74° 10' 40" West, 341.34 feet to a point; thence
- North 80° 57' 29" West, 22.80 feet to a point; thence
- 9. South 07° 50' 58" West, 3.74 feet to a point; thence
- 10. North 82° 09' 02" West, 19.34 feet to a point; thence
- 11. South 15° 45′ 56″ West, 14.07′ to a point on the common line of an existing Storm Drain Easement as shown on a plat recorded in Plat Book 159 as Plat No. 18042 among the aforesaid Land Records; thence running with a portion of said common line of an existing Storm Drain Easement
- North 60° 44′ 16" West, 28.80' feet to a point; thence leaving said existing Storm Drain Easement and continuing to cross and include a portion of the aforesaid Parcel E, Block D
- 13. North 15° 45' 56" East, 31.72' to a point; thence

Our Site Set on the Future.

14. South 82° 09' 02" East, 33.46 feet to a point on the common line of said Parcel A, Block A, Tower Preserve, recorded as Plat No. \_\_\_\_\_\_ among the aforesaid Land Records; thence running with a portion of said common line Lot 29 and Parcel A, Block A, Tower Preserve

15. South 04° 00' 21" West, 4.11 feet to the point of beginning, containing 7,090 square feet or 0.16276 acres of land as shown on Exhibit C attached.

The undersigned hereby states that the metes and bounds description hereon was prepared by myself or under my direct supervision and that it complies with the Minimum Standards of Practice for Metes and Bounds Descriptions as established in Title 9, Subtitle 13, Chapter 6, Section .08 and .12 of the Code of Maryland Regulations (COMAR) as enacted and amended.