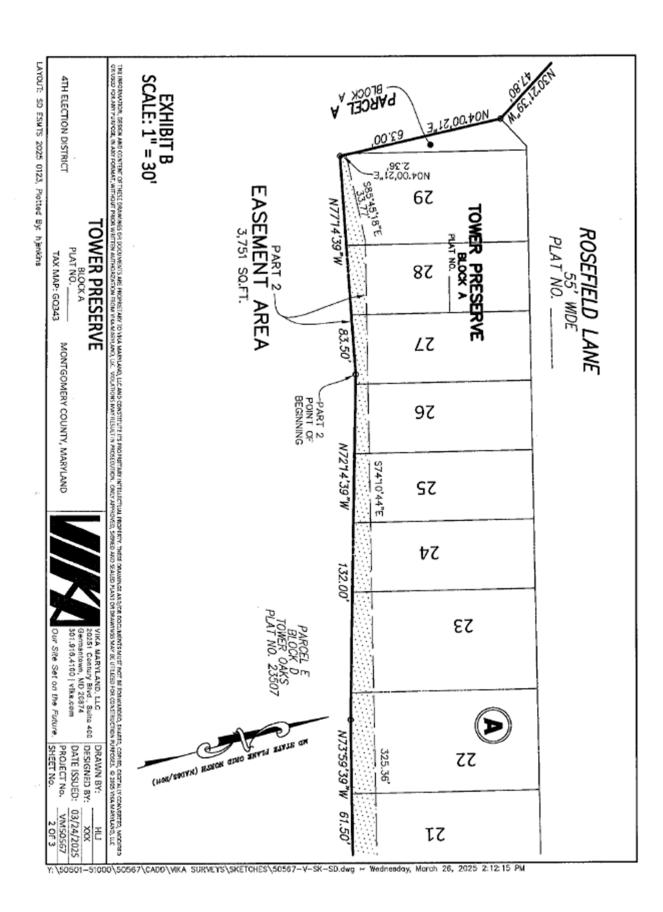

EXHIBIT B

DESCRIPTION OF PART OF THE PROPERTY OF

2250 TOWER OAKS BOULEVARD, LLC

BOOK 66096 PAGE 447

AND BEING PART OF

BLOCKS A & B

TOWER PRESERVE

PLAT NO.

PLAT NO.

4TH ELECTION DISTRICT

MONTGOMERY COUNTY, MARYLAND

Being part of the property acquired by 2250 Tower Oaks Boulevard, LLC, a Maryland limited liability company, from 2250 Tower Oaks Boulevard, LLC a Maryland limited liability company, formerly known as 2400 Tower Oaks Boulevard, LLC, by confirmatory deed dated August 1, 2022 and recorded in Book 66096 at Page 447 and also being part of Lots 18 through 29 and Parcels A and B, Block A, Tower Preserve as shown on Plat No. \_\_\_\_\_\_ and also being part of Lot 34 and Parcels A and B, Block B, Tower Preserve as shown on Plat No. \_\_\_\_\_ all among the Land Records of Montgomery County, Maryland and being more particularly described in the datum of Maryland State Grid North ( NAD83/2011) as follows:

Our Site Set on the Future.

| Parcel ID No                             |                                                                                                                                                                                                                                                                                                                                                                                                                                                                   |
|------------------------------------------|-------------------------------------------------------------------------------------------------------------------------------------------------------------------------------------------------------------------------------------------------------------------------------------------------------------------------------------------------------------------------------------------------------------------------------------------------------------------|
|                                          |                                                                                                                                                                                                                                                                                                                                                                                                                                                                   |
|                                          |                                                                                                                                                                                                                                                                                                                                                                                                                                                                   |
|                                          |                                                                                                                                                                                                                                                                                                                                                                                                                                                                   |
|                                          |                                                                                                                                                                                                                                                                                                                                                                                                                                                                   |
|                                          | 2                                                                                                                                                                                                                                                                                                                                                                                                                                                                 |
|                                          | outh 29° 04′ 25" West, 139.36 feet to the point of beginning, containing 3,838 square feet or 0.08811 peres of land as shown on Exhibit C attached.                                                                                                                                                                                                                                                                                                               |
| PART 2                                   |                                                                                                                                                                                                                                                                                                                                                                                                                                                                   |
| Block A, To<br>Plat No. 23<br>132.00 foo | for the same at a point marking the westerly end of the North 72° 14' 39" West, 132.00 foot plat line of ower Preserve, said point also marking the common line of Parcel E, Block D, Tower Oaks, recorded as 3507 among the aforesaid Land Records; thence leaving said westerly end of the North 72° 14' 39" West, at plat line of Block A, Tower Preserve and running with the common line of Parcel E, Block D, Tower following two (2) courses and distances |
| 1.                                       | North 77° 14' 39" West, 83.50 feet to a point; thence                                                                                                                                                                                                                                                                                                                                                                                                             |
| 2.                                       | North 04° 00' 21° East, 2.36 feet to a point; thence leaving said common line of Parcel E, Block D, Tower Oaks, and running so as to cross and include a portion of Lots 18 through 29 and Parcel B, Block A, Tower Preserve, recorded as said Plat No, the following three (3) courses and distances                                                                                                                                                             |
| 3.                                       | South 85° 45' 18" East, 33.77 feet to a point; thence                                                                                                                                                                                                                                                                                                                                                                                                             |
| 4.                                       | South 74° 10' 44" East, 325.36 feet to a point; thence                                                                                                                                                                                                                                                                                                                                                                                                            |
| 5.                                       | North 27° 46' 40° East, 9.44 feet to a point on the southerly line of Hillpark Lane, width varies, recorded as said Plat No; thence running with a portion of said southerly line of Hillpark Lane                                                                                                                                                                                                                                                                |
| 6.                                       | South 62° 13' 20" East, 23.00 feet to a point; thence leaving said southerly line of Hillpark Lane and running so as to cross and include a portion of aid Parcel B, Block A, Tower Preserve                                                                                                                                                                                                                                                                      |
| 7.                                       | South 27° 46' 40" West, 20.74 feet to a point on the common line of said Parcel E, Block D, Tower Oaks; thence running with said common line of Parcel E, Block D, Tower Oaks, the following four (4) courses and distances                                                                                                                                                                                                                                       |
| 8.                                       | North 75° 59' 39" West, 74.27 feet to a point; thence                                                                                                                                                                                                                                                                                                                                                                                                             |
| 9.                                       | North 55° 59 39" West, 28.50 feet to a point; thence                                                                                                                                                                                                                                                                                                                                                                                                              |
| 10.                                      | . North 73° 59 39" West, 61.50 feet to a point; thence                                                                                                                                                                                                                                                                                                                                                                                                            |
| 11.                                      | North 72° 14 39° West, 132.00 feet to the point of beginning, containing 3,751 square feet or 0.08611 acres of land as shown on Exhibits B and C attached.                                                                                                                                                                                                                                                                                                        |