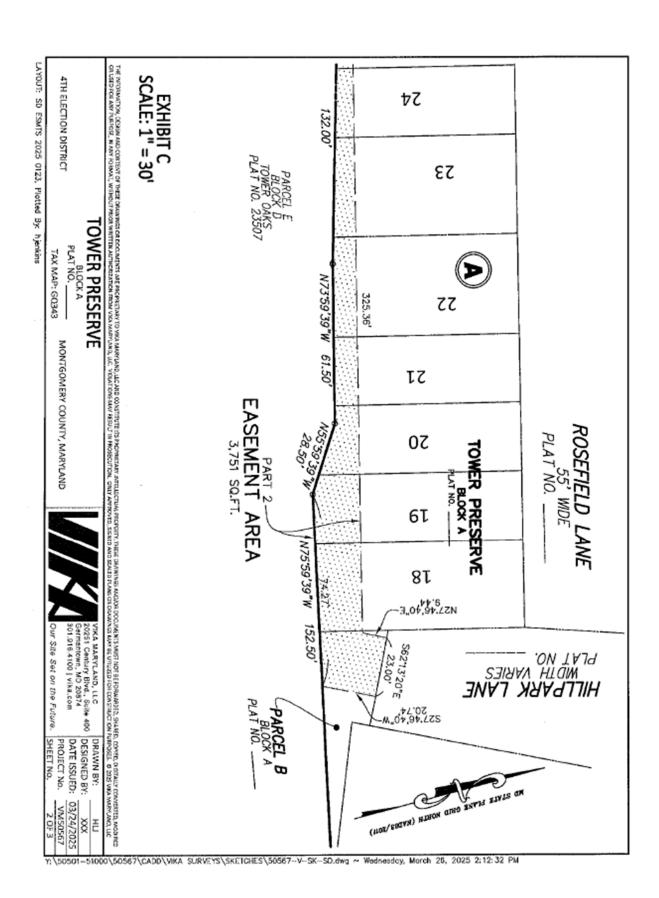

EXHIBIT B

DESCRIPTION OF PART OF THE PROPERTY OF

2250 TOWER OAKS BOULEVARD, LLC

BOOK 66096 PAGE 447

AND BEING PART OF

BLOCKS A & B

TOWER PRESERVE

PLAT NO.

PLAT NO.

4TH ELECTION DISTRICT

MONTGOMERY COUNTY, MARYLAND

Being part of the property acquired by 2250 Tower Oaks Boulevard, LLC, a Maryland limited liability company, from 2250 Tower Oaks Boulevard, LLC a Maryland limited liability company, formerly known as 2400 Tower Oaks Boulevard, LLC, by confirmatory deed dated August 1, 2022 and recorded in Book 66096 at Page 447 and also being part of Lots 18 through 29 and Parcels A and B, Block A, Tower Preserve as shown on Plat No. \_\_\_\_\_\_ and also being part of Lot 34 and Parcels A and B, Block B, Tower Preserve as shown on Plat No. \_\_\_\_\_ all among the Land Records of Montgomery County, Maryland and being more particularly described in the datum of Maryland State Grid North ( NAD83/2011) as follows:

Our Site Set on the Future.

| Parcel ID No                             |                                                                                                                                                                                                                                                                                                                                                                                                                                                                   |
|------------------------------------------|-------------------------------------------------------------------------------------------------------------------------------------------------------------------------------------------------------------------------------------------------------------------------------------------------------------------------------------------------------------------------------------------------------------------------------------------------------------------|
|                                          |                                                                                                                                                                                                                                                                                                                                                                                                                                                                   |
|                                          |                                                                                                                                                                                                                                                                                                                                                                                                                                                                   |
|                                          |                                                                                                                                                                                                                                                                                                                                                                                                                                                                   |
|                                          |                                                                                                                                                                                                                                                                                                                                                                                                                                                                   |
|                                          | 2                                                                                                                                                                                                                                                                                                                                                                                                                                                                 |
|                                          | outh 29° 04′ 25" West, 139.36 feet to the point of beginning, containing 3,838 square feet or 0.08811 peres of land as shown on Exhibit C attached.                                                                                                                                                                                                                                                                                                               |
| PART 2                                   |                                                                                                                                                                                                                                                                                                                                                                                                                                                                   |
| Block A, To<br>Plat No. 23<br>132.00 foo | for the same at a point marking the westerly end of the North 72° 14' 39" West, 132.00 foot plat line of ower Preserve, said point also marking the common line of Parcel E, Block D, Tower Oaks, recorded as 3507 among the aforesaid Land Records; thence leaving said westerly end of the North 72° 14' 39" West, at plat line of Block A, Tower Preserve and running with the common line of Parcel E, Block D, Tower following two (2) courses and distances |
| 1.                                       | North 77° 14' 39" West, 83.50 feet to a point; thence                                                                                                                                                                                                                                                                                                                                                                                                             |
| 2.                                       | North 04° 00' 21° East, 2.36 feet to a point; thence leaving said common line of Parcel E, Block D, Tower Oaks, and running so as to cross and include a portion of Lots 18 through 29 and Parcel B, Block A, Tower Preserve, recorded as said Plat No, the following three (3) courses and distances                                                                                                                                                             |
| 3.                                       | South 85° 45' 18" East, 33.77 feet to a point; thence                                                                                                                                                                                                                                                                                                                                                                                                             |
| 4.                                       | South 74° 10' 44" East, 325.36 feet to a point; thence                                                                                                                                                                                                                                                                                                                                                                                                            |
| 5.                                       | North 27° 46' 40° East, 9.44 feet to a point on the southerly line of Hillpark Lane, width varies, recorded as said Plat No; thence running with a portion of said southerly line of Hillpark Lane                                                                                                                                                                                                                                                                |
| 6.                                       | South 62° 13' 20" East, 23.00 feet to a point; thence leaving said southerly line of Hillpark Lane and running so as to cross and include a portion of aid Parcel B, Block A, Tower Preserve                                                                                                                                                                                                                                                                      |
| 7.                                       | South 27° 46' 40" West, 20.74 feet to a point on the common line of said Parcel E, Block D, Tower Oaks; thence running with said common line of Parcel E, Block D, Tower Oaks, the following four (4) courses and distances                                                                                                                                                                                                                                       |
| 8.                                       | North 75° 59' 39" West, 74.27 feet to a point; thence                                                                                                                                                                                                                                                                                                                                                                                                             |
| 9.                                       | North 55° 59 39" West, 28.50 feet to a point; thence                                                                                                                                                                                                                                                                                                                                                                                                              |
| 10.                                      | . North 73° 59 39" West, 61.50 feet to a point; thence                                                                                                                                                                                                                                                                                                                                                                                                            |
| 11.                                      | North 72° 14 39° West, 132.00 feet to the point of beginning, containing 3,751 square feet or 0.08611 acres of land as shown on Exhibits B and C attached.                                                                                                                                                                                                                                                                                                        |