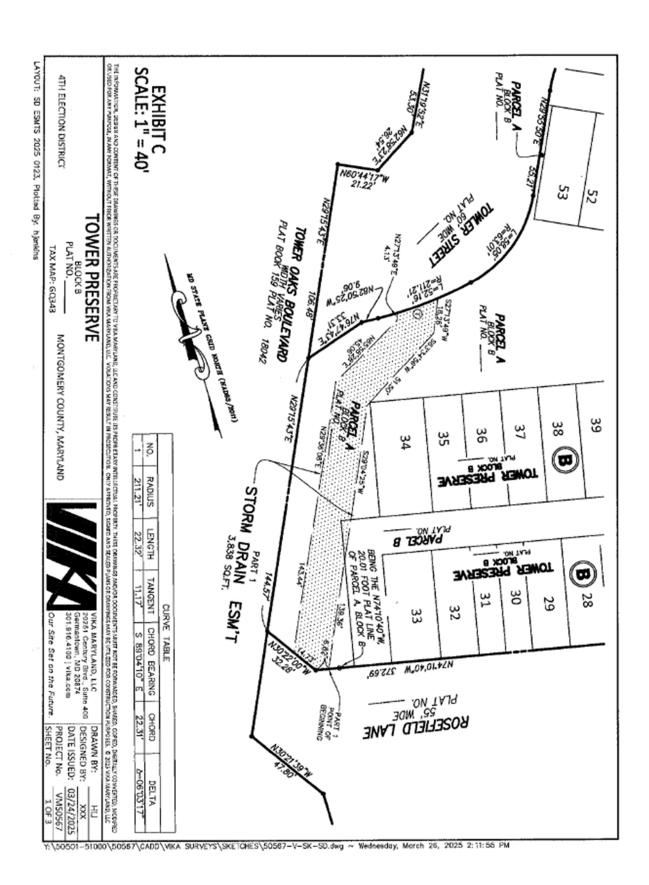

EXHIBIT B

DESCRIPTION OF PART OF THE PROPERTY OF

2250 TOWER OAKS BOULEVARD, LLC

BOOK 66096 PAGE 447

AND BEING PART OF

BLOCKS A & B

TOWER PRESERVE

PLAT NO.

PLAT NO.

4TH ELECTION DISTRICT

MONTGOMERY COUNTY, MARYLAND

Being part of the property acquired by 2250 Tower Oaks Boulevard, LLC, a Maryland limited liability company, from 2250 Tower Oaks Boulevard, LLC a Maryland limited liability company, formerly known as 2400 Tower Oaks Boulevard, LLC, by confirmatory deed dated August 1, 2022 and recorded in Book 66096 at Page 447 and also being part of Lots 18 through 29 and Parcels A and B, Block A, Tower Preserve as shown on Plat No. \_\_\_\_\_\_ and also being part of Lot 34 and Parcels A and B, Block B, Tower Preserve as shown on Plat No. \_\_\_\_\_ all among the Land Records of Montgomery County, Maryland and being more particularly described in the datum of Maryland State Grid North ( NAD83/2011) as follows:

## PART 1

Beginning for the same at a point on the North 74° 10′ 40″ West, 20.01 foot plat line of Parcel A, Block B, Tower Preserve, being 6.82 feet easterly from the westerly end thereof, said point also marking the common line of Rosefield Lane, 55 feet wide, recorded as Plat No. \_\_\_\_\_\_ among the aforesaid Land Records; thence running with a portion of said plat line of Parcel A, Block B, Tower Preserve and said common line of Rosefield Lane, the following two (2) courses and distances

- 1. North 74° 10' 40" West, 6.82 feet to a point; thence
- North 30° 22' 00" West, 14.73 feet to a point; thence leaving said plat line and said common line of Rosefield Lane and running so as to cross and include a portion of said Parcel A, Block B, the following three (3) courses and distances
- North 29° 36′ 08" East, 143.44 feet to a point; thence
- 4. North 65° 58' 28" East, 45.06 feet to a point; thence
- North 27° 13' 49" East, 4.13 feet to a point on the southeasterly line of Towler Street, 60 foot wide, recorded as Plat No. \_\_\_\_\_ among the aforesaid Land Records; thence running with a portion of said southeasterly line of Towler Street
- 6. 22.32 feet along the arc of a non-tangent curvet to the left, having a radius of 211.21 feet and a chord bearing and distance of South 89° 04' 10" East, 22.31 feet to a point; thence leaving said southeasterly line of Towler Street and running so as to cross and include a portion of said Lot 34 and Parcel A, Block B, the following three (3) courses and distances
- 7. South 27° 13' 49" West, 18.26 feet to a point; thence
- South 63° 34' 56" West, 51.50 feet to a point; thence

Our Site Set on the Future.

| Parcel ID No                             |                                                                                                                                                                                                                                                                                                                                                                                                                                                                   |
|------------------------------------------|-------------------------------------------------------------------------------------------------------------------------------------------------------------------------------------------------------------------------------------------------------------------------------------------------------------------------------------------------------------------------------------------------------------------------------------------------------------------|
|                                          |                                                                                                                                                                                                                                                                                                                                                                                                                                                                   |
|                                          |                                                                                                                                                                                                                                                                                                                                                                                                                                                                   |
|                                          |                                                                                                                                                                                                                                                                                                                                                                                                                                                                   |
|                                          |                                                                                                                                                                                                                                                                                                                                                                                                                                                                   |
|                                          | 2                                                                                                                                                                                                                                                                                                                                                                                                                                                                 |
|                                          | outh 29° 04′ 25" West, 139.36 feet to the point of beginning, containing 3,838 square feet or 0.08811 peres of land as shown on Exhibit C attached.                                                                                                                                                                                                                                                                                                               |
| PART 2                                   |                                                                                                                                                                                                                                                                                                                                                                                                                                                                   |
| Block A, To<br>Plat No. 23<br>132.00 foo | for the same at a point marking the westerly end of the North 72° 14' 39" West, 132.00 foot plat line of ower Preserve, said point also marking the common line of Parcel E, Block D, Tower Oaks, recorded as 3507 among the aforesaid Land Records; thence leaving said westerly end of the North 72° 14' 39" West, at plat line of Block A, Tower Preserve and running with the common line of Parcel E, Block D, Tower following two (2) courses and distances |
| 1.                                       | North 77° 14' 39" West, 83.50 feet to a point; thence                                                                                                                                                                                                                                                                                                                                                                                                             |
| 2.                                       | North 04° 00' 21° East, 2.36 feet to a point; thence leaving said common line of Parcel E, Block D, Tower Oaks, and running so as to cross and include a portion of Lots 18 through 29 and Parcel B, Block A, Tower Preserve, recorded as said Plat No, the following three (3) courses and distances                                                                                                                                                             |
| 3.                                       | South 85° 45' 18" East, 33.77 feet to a point; thence                                                                                                                                                                                                                                                                                                                                                                                                             |
| 4.                                       | South 74° 10' 44" East, 325.36 feet to a point; thence                                                                                                                                                                                                                                                                                                                                                                                                            |
| 5.                                       | North 27° 46' 40° East, 9.44 feet to a point on the southerly line of Hillpark Lane, width varies, recorded as said Plat No; thence running with a portion of said southerly line of Hillpark Lane                                                                                                                                                                                                                                                                |
| 6.                                       | South 62° 13' 20" East, 23.00 feet to a point; thence leaving said southerly line of Hillpark Lane and running so as to cross and include a portion of aid Parcel B, Block A, Tower Preserve                                                                                                                                                                                                                                                                      |
| 7.                                       | South 27° 46' 40" West, 20.74 feet to a point on the common line of said Parcel E, Block D, Tower Oaks; thence running with said common line of Parcel E, Block D, Tower Oaks, the following four (4) courses and distances                                                                                                                                                                                                                                       |
| 8.                                       | North 75° 59' 39" West, 74.27 feet to a point; thence                                                                                                                                                                                                                                                                                                                                                                                                             |
| 9.                                       | North 55° 59 39" West, 28.50 feet to a point; thence                                                                                                                                                                                                                                                                                                                                                                                                              |
| 10.                                      | . North 73° 59 39" West, 61.50 feet to a point; thence                                                                                                                                                                                                                                                                                                                                                                                                            |
| 11.                                      | North 72° 14 39° West, 132.00 feet to the point of beginning, containing 3,751 square feet or 0.08611 acres of land as shown on Exhibits B and C attached.                                                                                                                                                                                                                                                                                                        |