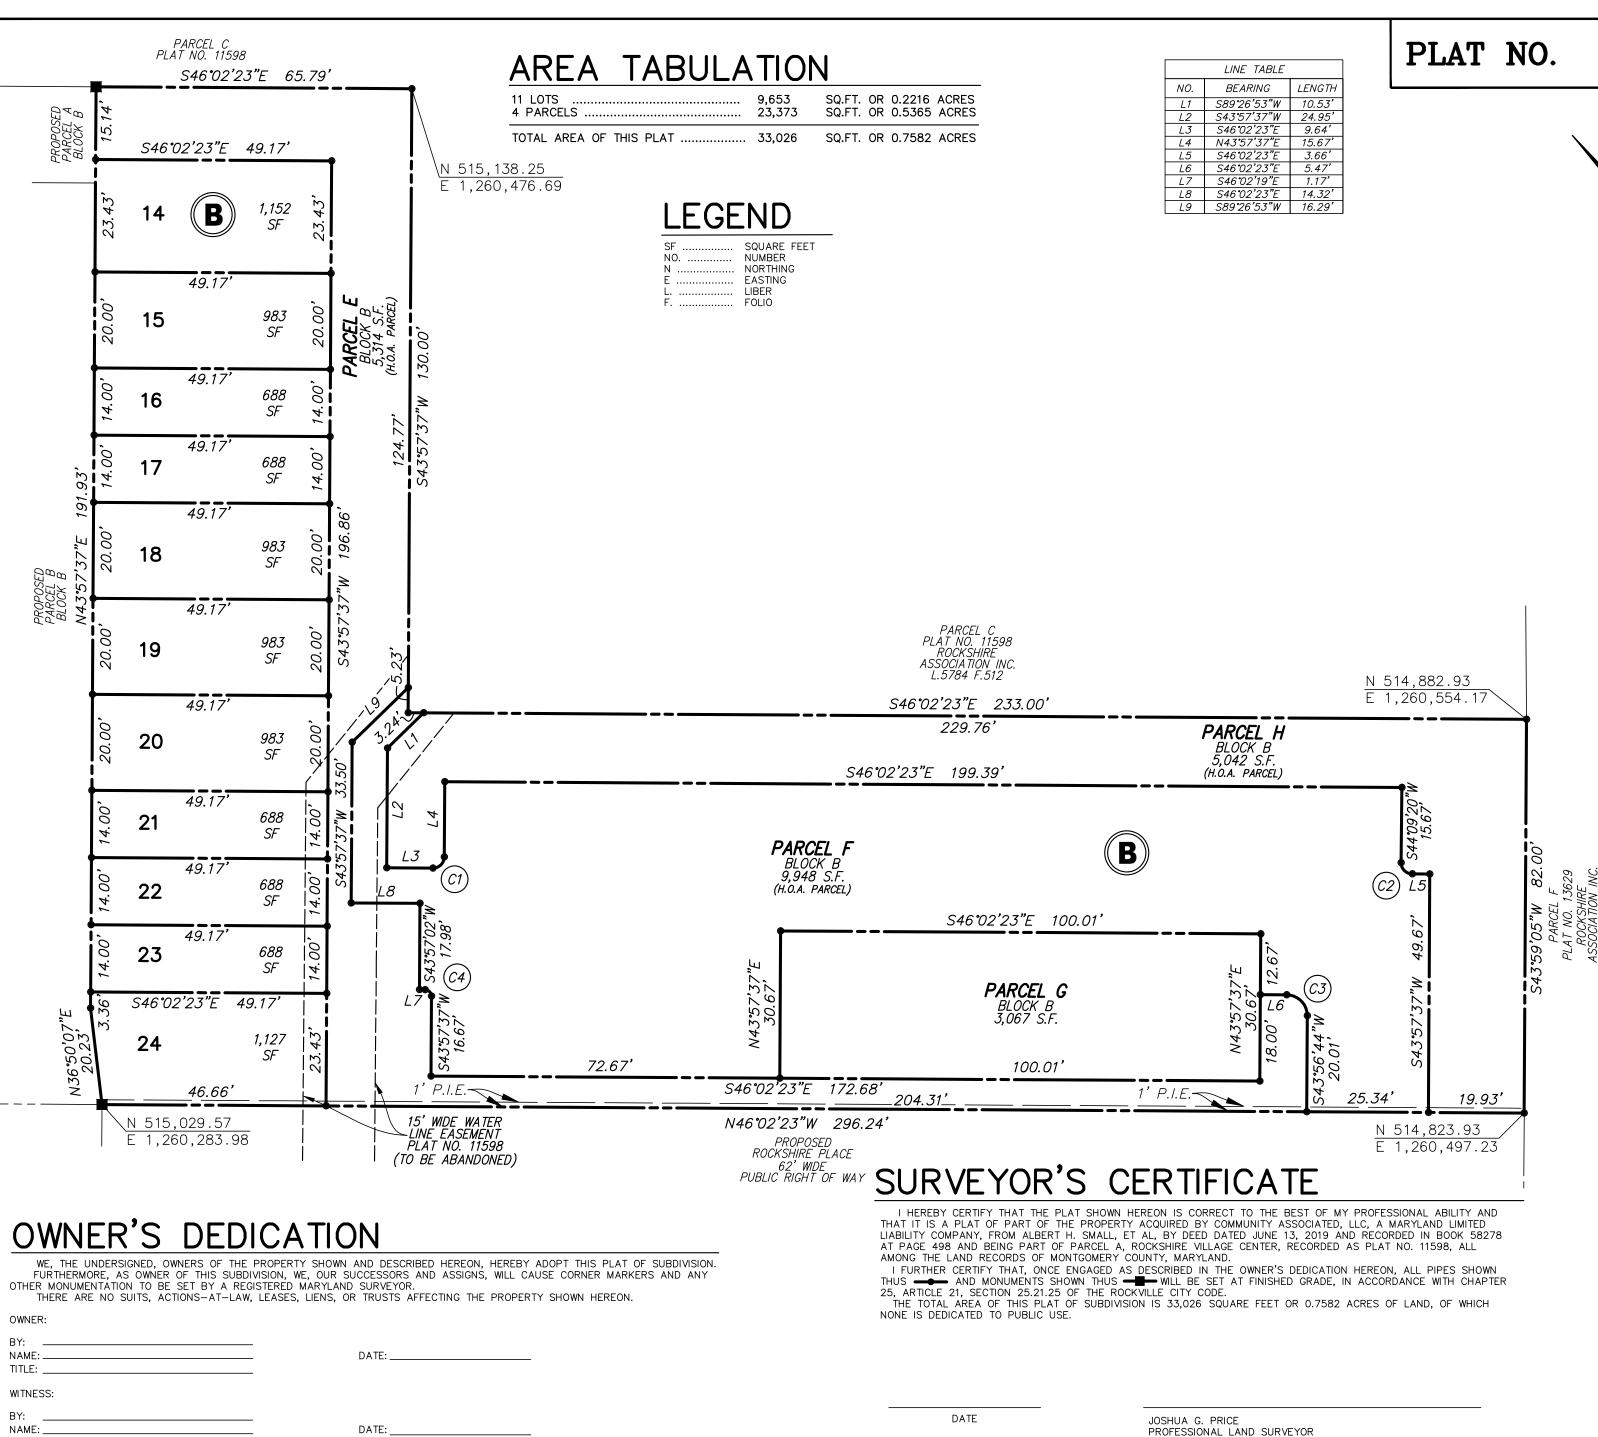

## **NOTES**

- 1.) THE SUBJECT PROPERTY IS LOCATED ON TAX ASSESSMENT MAP NO. FR562 WITH THE TAX ACCOUNT NO. 04-01779638.
- 2.) THIS SUBJECT PROPERTY IS CURRENTLY ZONED "PD-RS PLANNED DEVELOPMENT ROCKSHIRE" PER THE CITY OF ROCKVILLE GIS ZONING MAP
- 3.) THE HORIZONTAL DATUM IS MARYLAND STATE PLANE (NAD83/2011).
- 4.) THIS SUBDIVISION RECORD PLAT IS NOT INTENDED TO SHOW EVERY MATTER AFFECTING THE OWNERSHIP AND USE, NOR EVERY MATTER RESTRICTING THE OWNERSHIP AND USE, OF THE PROPERTY. THE SUBDIVISION RECORD PLAT IS NOT INTENDED TO REPLACE AN EXAMINATION OF TITLE OR TO DEPICT OR NOTE ALL MATTERS AFFECTING TITLE.
- 5.) THIS PROPERTY IS SERVICED BY CITY OF ROCKVILLE WATER AND SEWER SERVICES ONLY.
- 6.) PARCELS E, F, AND H, BLOCK B SHOWN HEREON ARE TO BE CONVEYED TO AND MAINTAINED BY THE HOMEOWNER'S ASSOCIATION FOLLOWING RECORDATION OF THIS PLAT.
- 7.) THE PROPERTY SHOWN HEREON IS SUBJECT TO SITE PLAN STP2024-00493 APPROVALS, AS MAY BE AMENDED.
- 8.) PRIVATE UTILITY EASEMENTS WILL BE CREATED AND RECORDED BY SEPARATE DOCUMENTS AMONG THE LAND RECORDS OF MONTGOMERY COUNTY, MARYLAND FOLLOWING RECORDATION OF THIS PLAT.
- 9.) PARCELS F, G, AND H, BLOCK B SHOWN HEREON ARE SUBJECT TO A STORMWATER MANAGEMENT EASEMENT AND MAINTENANCE AGREEMENT TO BE RECORDED BY SEPARATE DOCUMENTS AMONG THE LAND RECORDS OF MONTGOMERY COUNTY, MARYLAND, FOLLOWING RECORDATION OF THIS PLAT.
- 10.) PARCELS F AND E AND LOTS 14 THROUGH 24, BLOCK B SHOWN HEREON ARE SUBJECT TO A WATER AND SEWER EASEMENT EASEMENT AND MAINTENANCE AGREEMENT TO BE RECORDED BY SEPARATE DOCUMENTS AMONG THE LAND RECORDS OF MONTGOMERY COUNTY, MARYLAND, FOLLOWING RECORDATION OF THIS PLAT.
- DOCUMENTS AMONG THE LAND RECORDS OF MONTGOMERY COUNTY, MARYLAN FOLLOWING RECORDATION OF THIS PLAT.
- AGREEMENT FOR OFF—SITE RETAIL PARKING SPACES CONSISTENT WITH SEC 25.16.03.J.1 OF THE CITY OF ROCKVILLE ZONING ORDINANCE TO BE RECORDED BY SEPARATE DOCUMENTS AMONG THE LAND RECORDS OF MONTGOMERY COUNTY, MARYLAND, FOLLOWING RECORDATION OF THIS PLAT.
- CONSTRUCTION AND ACCESS AGREEMENT TO BE RECORDED BY SEPARATE DOCUMENTS AMONG THE LAND RECORDS OF MONTGOMERY COUNTY, MARYLAND FOLLOWING RECORDATION OF THIS PLAT.
- 14.) LOT 24 AND PARCELS E, F, AND H, ARE SUBJECT TO A PUBLIC IMPROVEMENT EASEMENT (SHOWN HEREON AS 1'P.I.E.) TO BE CREATED AND RECORDED BY SEPARATE DOCUMENT AMONG THE LAND RECORDS OF MONTGOMERY COUNTY, MARYLAND, FOLLOWING RECORDATION OF THIS PLAT.
- 15.) THE 15' WIDE WATER LINE EASEMENT SHOWN HEREON WILL BE ABANDONED BY SEPARATE DOCUMENT AMONG THE LAND RECORDS OF MONTGOMERY COUNTY, MARYLAND, FOLLOWING RECORDATION OF THIS PLAT.

| CURVE TABLE |        |               |         |               |       |                    |
|-------------|--------|---------------|---------|---------------|-------|--------------------|
| NO.         | RADIUS | LENGTH        | TANGENT | CHORD BEARING | CHORD | DELTA              |
| C1          | 2.33'  | 3.66'         | 2.33'   | N88°57'37"E   | 3.30' | 90°00'00"          |
| C2          | 2.34'  | <i>3.66</i> ' | 2.32'   | N01°02'23"W   | 3.30' | 89°43'04"          |
| C3          | 4.33'  | 6.80'         | 4.32'   | N01°04'46"W   | 6.12' | 89 <b>°</b> 55'15" |
| C4          | 1.33'  | 2.09'         | 1.33°   | N01°02'21"W   | 1.89' | 89°59'56"          |

## SUBDIVISION PLAT

## ROCKSHIRE VILLAGE LOTS 14-24, PARCELS E-H, BLOCK B

(BEING A RESUBDIVISION OF PART OF PARCEL A, ROCKSHIRE VILLAGE CENTER, PLAT NO. 11598)
CITY OF ROCKVILLE — 4TH ELECTION DISTRICT
MONTGOMERY COUNTY, MARYLAND
SCALE: 1" = 20' DATE: MAY 2025