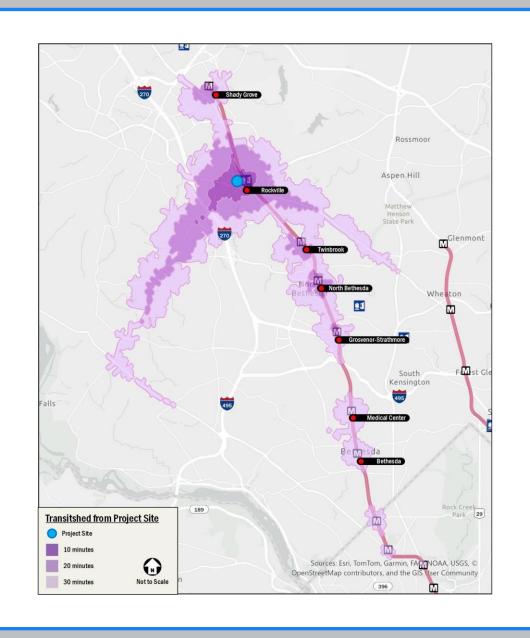

| 439  |                                              |                                         |
|                                                               | 3479                          |                |      |                                              |                                         |
|                                                               |                               | Total ADA      | 99   |                                              |                                         |

<sup>\*</sup> Field verified and excludes residential spaces within secluded areas of garages and spaces reserved for specific tenants

<sup>\*\*</sup>Additional spaces are located within the area currently under construction, which could not be counted for this review.