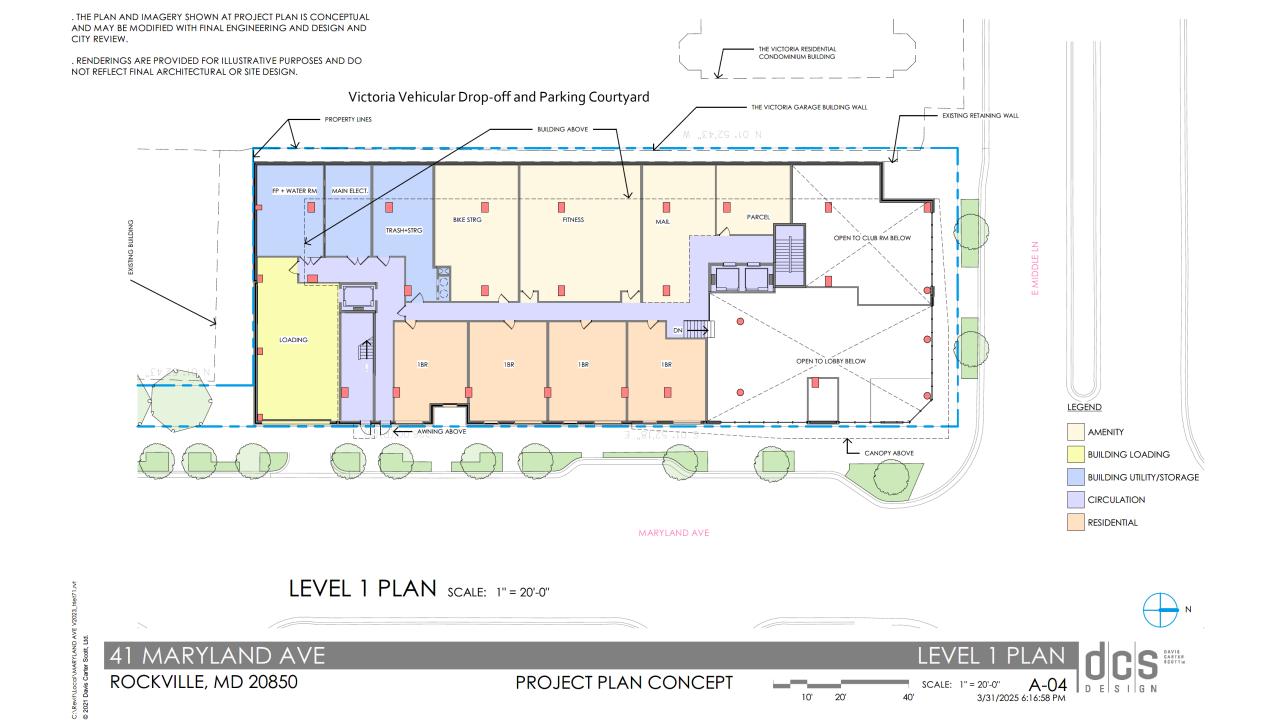

41 Maryland Ave

Project Plan PJT2025-0023

Mayor and Council Briefing





Develop, own and operate high-quality affordable housing

Focused on creating quality, affordable homes for extraordinary communities

Over 100 Projects nationwide



Momentum Shady Grove Seneca Creek Senior Living Silver Creek Senior Living Foundry Square









Middle Lane at Maryland Avenue Intersection Looking North









Streetview 41 Maryland Middle Lane at Maryland Avenue, looking North towards East Montgomery Avenue





LEVEL 2 PLAN SCALE: 1" = 20'-0"

TYPICAL LEVEL PLAN SCALE: 1" = 20'-0"

Middle Lane at Maryland Avenue Intersection Looking North









Street view Middle Lane at Maryland Intersection – Lobby Entrance



Maryland Avenue façade looking North towards Middle Lane

## Looking East down Middle Lane









## Questions Feedback

## Proximate Town Center Parking



## Parking Assessment

Momentum at Rockville Station Parking Waiver Memo
March 26, 2025
Page 10

Table 4: Parking Facilities near the Project

| Location                                                      | Availability                  | Parking Spaces |      | Hours of<br>Operation                        | Approximate Distance from Site Entrance |
|---------------------------------------------------------------|----------