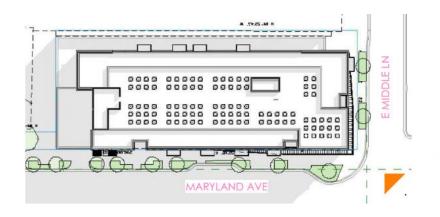

LEVEL 2 PLAN SCALE: 1" = 20'-0"

TYPICAL LEVEL PLAN SCALE: 1" = 20'-0"

Middle Lane at Maryland Avenue Intersection Looking North

Street view Middle Lane at Maryland Intersection – Lobby Entrance

Maryland Avenue façade looking North towards Middle Lane