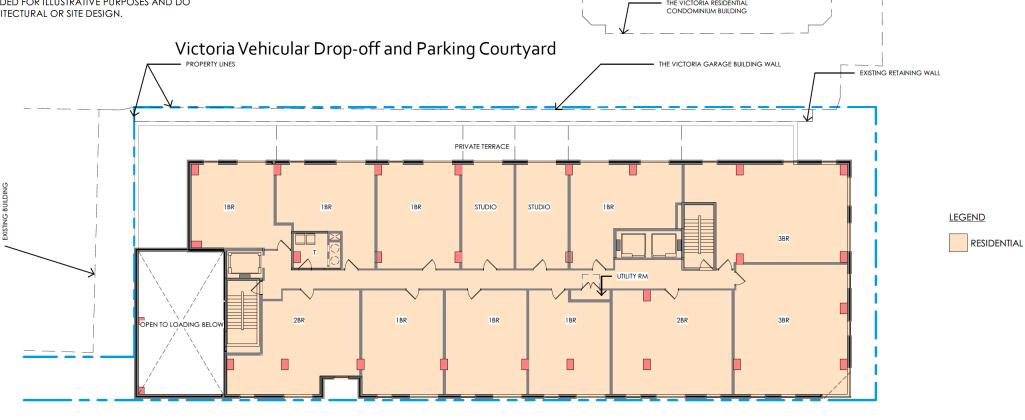

LEVEL 2 PLAN SCALE: 1" = 20'-0"

TYPICAL LEVEL PLAN SCALE: 1" = 20'-0"

Middle Lane at Maryland Avenue Intersection Looking North

Street view Middle Lane at Maryland Intersection – Lobby Entrance

Maryland Avenue façade looking North towards Middle Lane