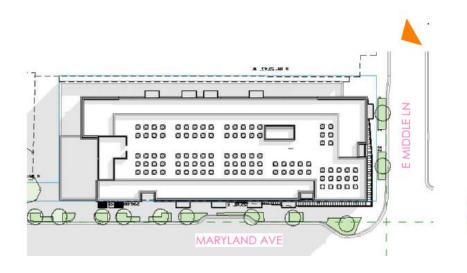

LEVEL 2 PLAN SCALE: 1" = 20'-0"

TYPICAL LEVEL PLAN SCALE: 1" = 20'-0"

Middle Lane at Maryland Avenue Intersection Looking North

Street view Middle Lane at Maryland Intersection – Lobby Entrance

Maryland Avenue façade looking North towards Middle Lane