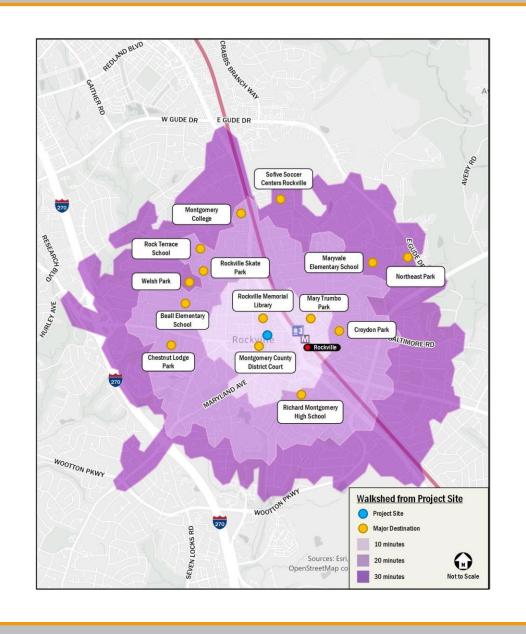

| 439  |                                              |                                         |
|                                                               | 3479                          |                |      |                                              |                                         |
|                                                               |                               | Total ADA      | 99   |                                              |                                         |

<sup>\*</sup> Field verified and excludes residential spaces within secluded areas of garages and spaces reserved for specific tenants

<sup>\*\*</sup>Additional spaces are located within the area currently under construction, which could not be counted for this review.