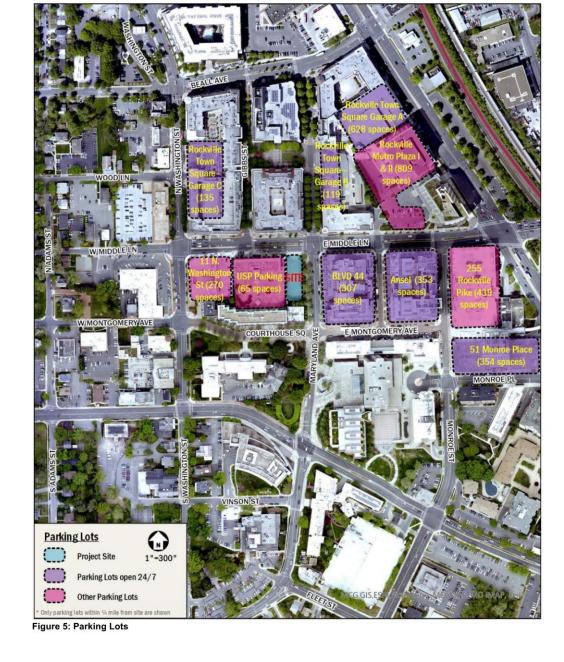

## Proximate Town Center Parking

## Parking Assessment

Momentum at Rockville Station Parking Waiver Memo
March 26, 2025
Page 10

Table 4: Parking Facilities near the Project

| Location                                                      | Availability                  | Parking Spaces |      | Hours of<br>Operation                        | Approximate Distance from Site Entrance |
|---------------------------------------------------------------|-------------------------------|----------------|------|----------------------------------------------|-----------------------------------------|
| Park X BLVD 44 (44 Maryland<br>Avenue)                        | Monthly and<br>Hourly Parking | Standard       | 296  | 24/7                                         | ~300 feet                               |
|                                                               |                               | ADA            | 11   |                                              |                                         |
|                                                               |                               | Total          | 307  |                                              |                                         |
| Colonial Rockville Town Square -<br>Garage A                  | Monthly and<br>Hourly Parking | Standard       | 610  | 24/7                                         | ~750 feet                               |
|                                                               |                               | ADA            | 18   |                                              |                                         |
|                                                               |                               | Total          | 628  |                                              |                                         |
| Colonial Rockville Town Square -<br>Garage B                  | Monthly and<br>Hourly Parking | Standard       | 114  | 24/7                                         | ~300 feet                               |
|                                                               |                               | ADA            | 5    |                                              |                                         |
|                                                               |                               | Total          | 119  |                                              |                                         |
| Colonial Rockville Town Square -<br>Garage C                  | Monthly and<br>Hourly Parking | Standard       | 129  | 24/7                                         | ~500 feet                               |
|                                                               |                               | ADA            | 6    |                                              |                                         |
|                                                               |                               | Total          | 135  |                                              |                                         |
| Park X Ansel (33 Monroe Street)                               | Monthly and<br>Hourly Parking | Standard       | 344  | 24/7                                         | ~550 feet                               |
|                                                               |                               | ADA            | 9    |                                              |                                         |
|                                                               |                               | Total          | 353  |                                              |                                         |
| One Metro Square (51 Monroe PI)                               | Monthly and<br>Hourly Parking | Standard       | 349  | 24/7                                         | ~1000 feet                              |
|                                                               |                               | ADA            | 5    |                                              |                                         |
|                                                               |                               | Total          | 354  |                                              |                                         |
| USP Victoria (24 Courthouse Square)                           | Monthly and<br>Hourly Parking | Standard       | 65** | Mon-Friday<br>7AM-6PM                        | ~250 feet                               |
|                                                               |                               | ADA            | 0    |                                              |                                         |
|                                                               |                               | Total          | 65   |                                              |                                         |
| USP 11 North Washington Street                                | Monthly and<br>Hourly Parking | Standard       | 262  | Mon-Friday<br>7AM-6PM                        | ~300 feet                               |
|                                                               |                               | ADA            | 8    |                                              |                                         |
|                                                               |                               | Total          | 270  |                                              |                                         |
| Colonial Rockville Metro Plaza I & II<br>(111 Rockville Pike) | Monthly and<br>Hourly Parking | Standard       | 785  | Mon-Friday<br>6AM-7PM<br>Saturday<br>8AM-2PM | ~400 feet                               |
|                                                               |                               | ADA            | 24   |                                              |                                         |
|                                                               |                               | Total          | 809  |                                              |                                         |
| Park X 255 Rockville Pike                                     | Monthly and<br>Hourly Parking | Standard       | 426  | Mon-Fri<br>7am-11pm<br>Sat-Sun<br>10am-11pm  | ~900 feet                               |
|                                                               |                               | ADA            | 13   |                                              |                                         |
|                                                               |                               | Total          | 439  |                                              |                                         |
|                                                               | 3479                          |                |      |                                              |                                         |
|                                                               |                               | Total ADA      | 99   |                                              |                                         |

<sup>\*</sup> Field verified and excludes residential spaces within secluded areas of garages and spaces reserved for specific tenants

<sup>\*\*</sup>Additional spaces are located within the area currently under construction, which could not be counted for this review.